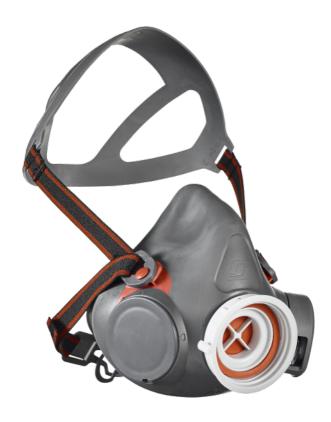

### SINGLE FILTER HALF MASK

The new AVIVA 50 single filter half mask is the next step forward in half mask technology from Scott Safety. Innovative design elements such as a reflex face seal, an easy-to-use leak check mechanism and goggle 'pinch' have been integrated into the AVIVA 50 half mask, with user comfort and protection in mind. AVIVA 50 is suitable for a variety of applications including paint spraying, chemicals and manufacturing. AVIVA 50 is suitable for a variety of applications where particulate hazards are present, it utilises the Tornado PF251 particulate filter.

### PRODUCT HIGHLIGHTS

- · Single filter half mask utilising the Tornado PF251 particulate filter
- Reflex seal absorbs facial movements, maintaining protection
- Easy to use leak check mechanism
- Goggle pinch designed for improved eye PPE integration
- · Enhanced voice intelligibility
- Comfortable, durable head cradle suitable for use underneath headwear
- READY-PAK option for clean storage and easy transportation