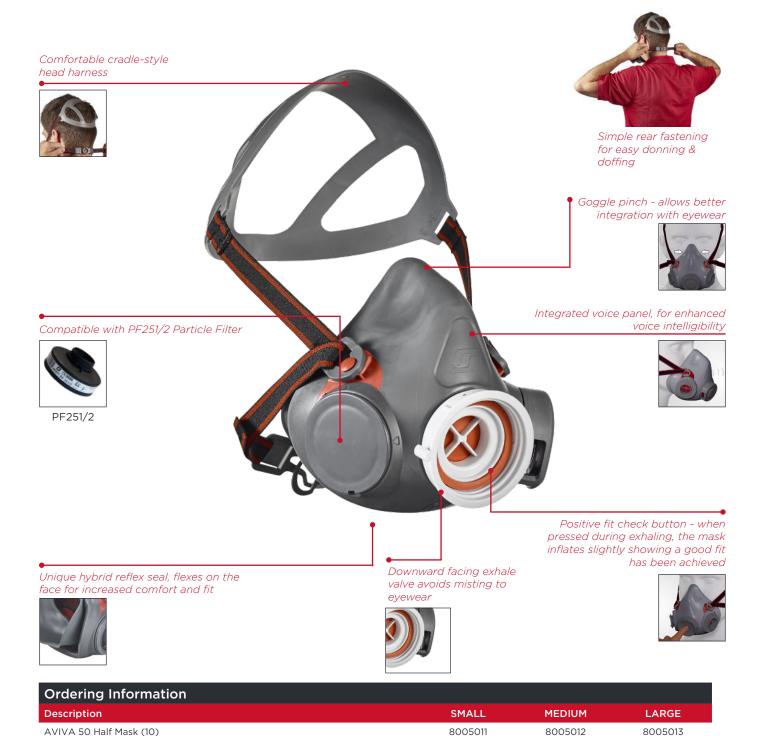

### SINGLE FILTER HALF MASK

The new AVIVA 50 single filter half mask is the next step forward in half mask technology from Scott Safety. Innovative design elements such as a reflex face seal, an easy-to-use leak check mechanism and goggle 'pinch' have been integrated into the AVIVA 50 half mask, with user comfort and protection in mind. AVIVA 50 is suitable for a variety of applications including paint spraying, chemicals and manufacturing. AVIVA 50 is suitable for a variety of applications where particulate hazards are present, it utilises the Tornado PF251 particulate filter.

### PRODUCT HIGHLIGHTS

- · Single filter half mask utilising the Tornado PF251 particulate filter
- Reflex seal absorbs facial movements, maintaining protection
- Easy to use leak check mechanism
- Goggle pinch designed for improved eye PPE integration
- · Enhanced voice intelligibility
- Comfortable, durable head cradle suitable for use underneath headwear
- READY-PAK option for clean storage and easy transportation

#### SINGLE FILTER HALF MASK

8005011

8005222

8005012

8005223

8005224

AVIVA 50 READY-PAK - PF251 with Pre-Filter (10)

**AVIVA 50 READY-PAK Tub** 