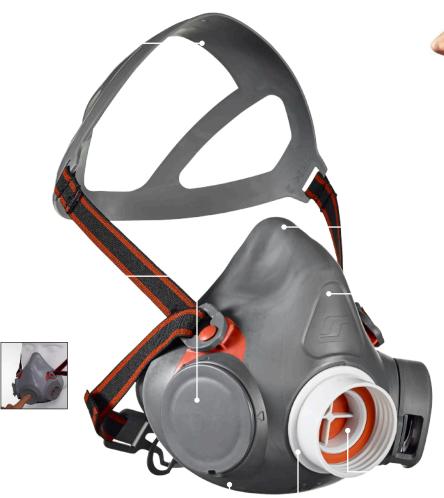

The new AVIVA 40 single filter half mask is the next step forward in half mask technology from Scott Safety. Innovative design elements such as a hybrid reflex face seal, an easy-to-use leak check mechanism and goggle 'pinch' have been integrated into the AVIVA 40 half mask, with user comfort and protection in mind. AVIVA 40 is suitable for a variety of applications including paint spraying, chemicals and manufacturing, utilising the Pro2000 range of filters. Please see technical data for precise filter approvals.

## **PRODUCT HIGHLIGHTS**

- Single filter half mask utilising the Pro2000 range of filters
- Reflex seal absorbs facial movements, maintaining protection
- Easy to use leak check mechanism
- Goggle pinch designed for improved eye PPE integration
- Enhanced voice intelligibility
- Comfortable, durable head cradle suitable for use underneath headwear
- READY-PAK option for clean storage and easy transportation