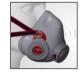

The new AVIVA 40 single filter half mask is the next step forward in half mask technology from Scott Safety. Innovative design elements such as a hybrid reflex face seal, an easy-to-use leak check mechanism and goggle 'pinch' have been integrated into the AVIVA 40 half mask, with user comfort and protection in mind. AVIVA 40 is suitable for a variety of applications including paint spraying, chemicals and manufacturing, utilising the Pro2000 range of filters. Please see technical data for precise filter approvals.

## **AVIVA 40**

## SINGLE FILTER HALF MASK