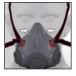

The new AVIVA 40 single filter half mask is the next step forward in half mask technology from Scott Safety. Innovative design elements such as a hybrid reflex face seal, an easy-to-use leak check mechanism and goggle 'pinch' have been integrated into the AVIVA 40 half mask, with user comfort and protection in mind. AVIVA 40 is suitable for a variety of applications including paint spraying, chemicals and manufacturing, utilising the Pro2000 range of filters. Please see technical data for precise filter approvals.

## **AVIVA 40**

## SINGLE FILTER HALF MASK