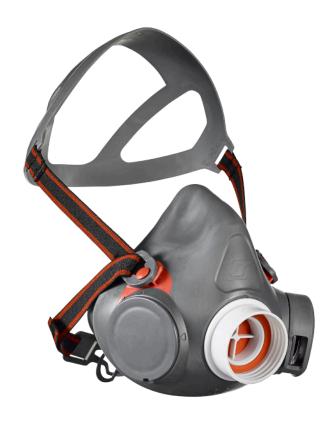

The new AVIVA 40 single filter half mask is the next step forward in half mask technology from Scott Safety. Innovative design elements such as a hybrid reflex face seal, an easy-to-use leak check mechanism and goggle 'pinch' have been integrated into the AVIVA 40 half mask, with user comfort and protection in mind. AVIVA 40 is suitable for a variety of applications including paint spraying, chemicals and manufacturing, utilising the Pro2000 range of filters. Please see technical data for precise filter approvals.

## **PRODUCT HIGHLIGHTS**

- Single filter half mask utilising the Pro2000 range of filters
- Reflex seal absorbs facial movements, maintaining protection
- Easy to use leak check mechanism
- Goggle pinch designed for improved eye PPE integration
- Enhanced voice intelligibility
- Comfortable, durable head cradle suitable for use underneath headwear
- READY-PAK option for clean storage and easy transportation